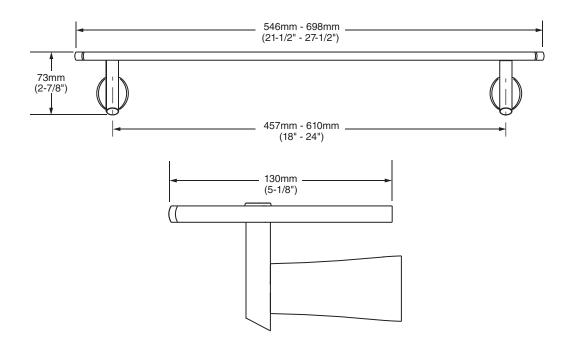

# **MODEL NUMBER:**

- 7010.024 24" Glass Shelf
- **7010.018 18"** Glass Shelf

### SUGGESTED SPECIFICATION:

Glass Shelf shall feature heavy-duty construction with tarnish - free PVD finish. Shall feature concealed mounting with no exposed set screws. Glass Shelf shall be clear tempered glass. Shall be American Standard Model # 7010.0\_\_.\_\_.