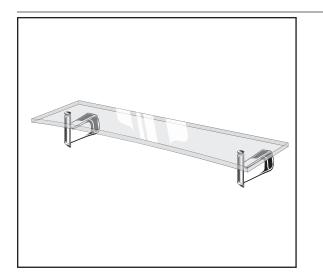

# **MODEL NUMBER:**

- 7010.024 24" Glass Shelf
- **7010.018 18"** Glass Shelf

## **PRODUCT FEATURES:**

**Materials of Construction:** Highest quality materials for durability & long life.

Concealed Mounting: No exposed set screws.

#### Easy to Install

Durability of Finishes: Chrome and PVD finishes will never tarnish.